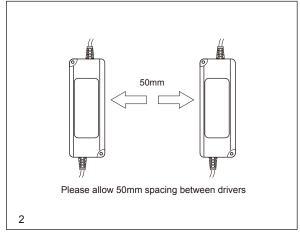

## Installation

- 1 Ensure mains supply is switched off before commencing work.
- 2 Consider total power of LED strip and choose the appropriate driver code.
- 3 Connect driver primary cables live (L: Brown), neutral (N: Blue) and Earth (E: Yellow/Green) to power supply.
- 4 Connect secondary cable White V+ and Black V- to positive and negative on LED strip or Vegas LED controller and amplifier.