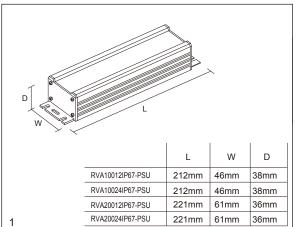

Note: Increase the length of LED strips will increase the load on the driver.

Consider the potential load on the driver and chose accordingly.

In order to avoid the over heat, ensure the distance is 50mm allowance between the drivers in the same installation location.