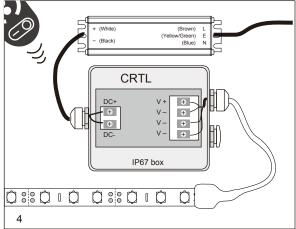

## Installation

- 1 Ensure mains supply is switched off before commencing work.
- 2 Consider total power of LED strip and choose the appropriate driver code.
- 3 Connect driver primary cables live (L: Brown), neutral (N: Blue) and Earth (E: Yellow/Green) to power supply.
- 4 Connect secondary cable White V+ and Black V- to positive and negative on LED strip or Vegas LED controller and amplifier.