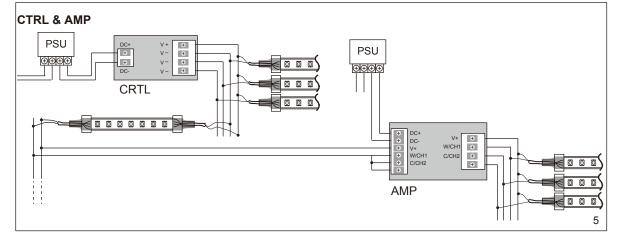

## Installation

- 1 Ensure mains supply is switched off before commencing work.
- 2 Consider total power of LED strip and choose the appropriate driver code.
- 3 Connect driver primary cables live (L: Brown), neutral (N: Blue) and Earth (E: Yellow/Green) to power supply.
- 4 Connect secondary cable White V+ and Black V- to positive and negative on LED strip or Vegas LED controller and amplifier.